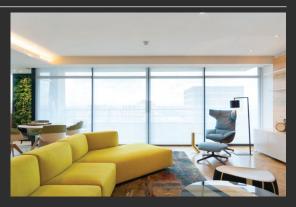

### **CLASSIC**

BLOCKOUT ROLLER BLINDS TO BEDROOM & SCREEN ROLLER BLINDS TO LIVING AREAS

| SYSTEM   | CHAIN OPERATED ROLLER BLIND SYSTEM |                |
|----------|------------------------------------|----------------|
|          |                                    |                |
| FABRIC   | PHOENIX BLOCKOUT                   | PHOENIX SCREEN |
|          |                                    |                |
| COLOUR   | MIMOSA BLACK                       | TITANIA BLACK  |
|          |                                    |                |
| BASEBAR  | OVAL - BLACK                       |                |
|          |                                    |                |
| BRACKET  | BLACK                              |                |
|          | BLOCKOUTS TO BEDROOM & SCREENS TO  |                |
| LOCATION | LIVING AREAS                       |                |
|          |                                    |                |

PLEASE NOTE Photos will differ from onsite installation, please only use these photos as a guide.